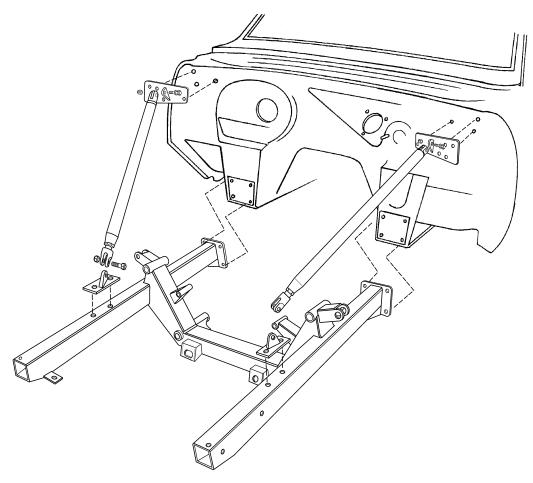

## Installation Instructions NOVA SUBFRAME ADJUSTABLE SUPPORT TUBES

Please read these instructions completely **BEFORE** starting your installation!

Your *HEIDTS* Hot Rod Shop Adjustable Support Tubes contains the following items:

- 2) Firewall Mounting Brackets
- 2) Frame Mounting Brackets
- 2) Adjustable Support Tubes
- 1) Hardware Kit

Begin by installing your *HEIDTS* Hot Rod Shop Nova Subframe using the instructions included with that kit. Next bolt the frame mounting brackets to the frame rails using the hardware included with the subframe. Then install the firewall mounting brackets to the firewall using the hardware from the original front subframe. Install the tubes using the shoulder bolts and nylock nuts provided, making sure that the top ends and the bottom ends have the same threads, as the adjusters are left and right hand thread. Adjust to fit to the subframe as it is bolted up. You may have to adjust them again to align the fender gap after the car is down on the ground with weight on it.